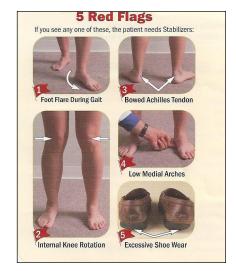

sues from damaging stress as you move around. Your feet perform better when all their muscles, arches, and bones are in their ideal stable positions. The foot is constructed with **three arches** which, when properly maintained, give exceptional supportive strength. These three arches form a supporting vault that distributes the weight of the entire body. If there is compromise of one arch in the foot, the other arches must compensate and are subject to additional stresses, which usually leads to further compromise. A lose of the arch of the foot causes the knee and hip to rotate internally leading to knee, hip and back problems.

VISUAL CHECK: CIRCLE ANY OF THE RED FLAGS TO RIGHT

## **Results of VISUAL CHECK:**

DATE NAME

RIGHT FOOT: Normal or Abnormal

LEFT FOOT: Normal or Abnormal





Both feet are normal score yourself a 3 or if you wear custom made orthotics everyday. One foot normal score yourself a 2 or if you wear some type of generic orthotic or arch support everyday. Both feet abnormal score yourself a 1 and wear no type of orthotic or arch support.

| Both Feet Abnormal □             | One Foot Normal□    |    | Both Feet Normal ☐       |       |  |
|----------------------------------|---------------------|----|--------------------------|-------|--|
| 1<br>SICKNESS · CRISIS           | <b>2</b><br>Average |    | 3. PREVENTION · WELLNESS |       |  |
| www.BackToLifeChiropracticKY.com |                     |    |                          |       |  |
| RE-EVALUATE                      | Г                   |    |                          | T T   |  |
| 30 DAYS