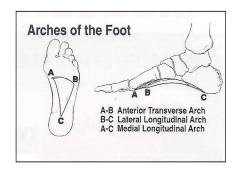

## ARCHES TEST - VISUAL

Arches of Feet: Feet have 3 normal arches: Your feet are the foundation of your body. They support you when you stand, walk, or run. And they help protect your spine, bones, and soft tissues from damaging stress as you move around. Your feet perform better when all their muscles, arches, and bones are in their ideal stable positions. The foot is constructed with **three arches** which, when properly maintained, give exceptional supportive strength. These three arches form a supporting vault that distributes the weight of the entire body. If there is compromise of one arch in the foot, the other arches must compensate and are subject to additional stresses, which usually leads to further compromise. A lose of the arch of the foot causes the knee and hip to rotate internally leading to knee, hip and back problems.