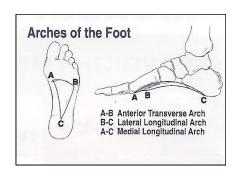

s, and soft tissues from damaging stress as you move around. Your feet perform better when all their muscles, arches, and bones are in their ideal stable positions. The foot is constructed with three arches which, when properly maintained, give exceptional supportive strength. These three arches form a supporting vault that distributes the weight of the entire body. If there is compromise of one arch in the foot, the other arches must compensate and are subject to additional stresses, which usually leads to further compromise. A lose of the arch of the foot causes the knee and hip to rotate internally leading to knee, hip and back problems.

VISUAL CHECK: CIRCLE ANY OF THE RED FLAGS TO RIGHT

#### **Results of VISUAL CHECK:**

RIGHT FOOT: Normal or Abnormal

LEFT FOOT: Normal or Abnormal





Both feet are normal score yourself a 3 or if you wear custom made orthotics everyday. One foot normal score yourself a 2 or if you wear some type of generic orthotic or arch support everyday. Both feet abnormal score yourself a 1 and wear no type of orthotic or arch support.

|                                  | Both Feet Abnormal ☐                                        | One Foot Norm |  | Both Feet 1            |       | _     |
|----------------------------------|-------------------------------------------------------------|---------------|--|------------------------|-------|-------|
|                                  | SICKNESS · CRISIS                                           | 2<br>AVERAGE  |  | 3. PREVENTION · WELLNE |       | LNESS |
| www.BackToLifeChiropracticKY.com |