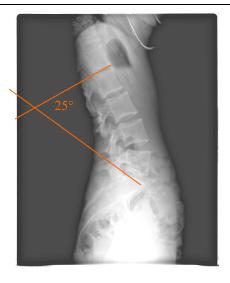

| YEAR YEAR                                                                                                                                                                                                                                |                                                                                                           | ,                                                                                   | VISUAL TEST                                   | SCORE           |       |

(1-3)



4201 W Highway 146 · LaGrange, KY 40031 www.BackToLifeChiropracticKY.com · (502) 241-1122

#### POSTURE TEST - X-RAY EVALUATION



Lateral
and
AP
X-Ray
Analysis



Have X-Ray Analysis of any region of interest to see if in normal range (lateral and AP views). Score yourself:

Cervical Radiographs: Lateral
 and AP
 Check if normal:

• Thoracic Radiographs: Lateral ° and AP °. Check if normal:

• Lumbar Radiographs: Lateral \_\_\_\_ o and AP\_\_\_\_ o. Check if normal:

If you checked all the regions above score yourself a 3. If you left one region unchecked score is a 2. If you unchecked more than 2 regions give yourself a 1.

| > 1 Region Unchecked 🛘 | 1 Region Unchecked ☐             | All Regions Checked 🗌       |
|------------------------|----------------------------------|-----------------------------|
| SICKNESS · CRISIS      | <b>2</b><br>Average              | 3.<br>PREVENTION · WELLNESS |
|