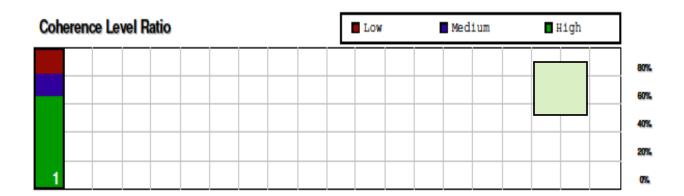

ppointment at our office for scan.



## OPTION 1: (SCORE PRINTED) Write Results from THERMAL Scan:

Score \_\_\_\_\_

OPTION 2:

(NO SCORE PRINTED)

CHECK RESULTS FROM SCAN:

BLACK/RED: CRISIS

BLUE/GREEN: AVERAGE

WHITE: WELLNESS

MARK SCORE BELOW

If your total score adds up to 80-100 score yourself a 3. 55-79 score is a 2. 0-54 score yourself a 1.

www.BackToLifeChiropracticKY.com

RE-EVALUATE
30 DAYS 45 DAYS 90 DAYS 120DAYS 1/2 YEAR \_\_YEAR

THERMAL TEST SCORE

DATE \_\_\_\_\_\_ NAME \_\_\_\_\_ (1-3)



4201 W Highway 146 · LaGrange, KY 40031 www.BackToLifeChiropracticKY.com · (502) 241-1122

#### NERVOUS SYSTEM TEST - Hearth Math Pulse Wave



1. Have a PULSE WAVE PROFILE scan from a diagnostic center or clinic that has capability or make an appointment at our office for PWP test.



If your total score in the High Coherence section adds up to 80-100 score yourself a 3. 55-79 score is a 2. 0 -54 score yourself a 1.

|                                              | 0-54              | 0-54 [] 55-79 [] |                            |          | 80-100                   |  |  |  |
|----------------------------------------------|-------------------|------------------|----------------------------|----------|--------------------------|--|--|--|
|                                              | SICKNESS · CRISIS |                  | <b>2</b><br>Average        |          | 3. PREVENTION · WELLNESS |  |  |  |
|                                              |                   | www.B            | ackToLifeChiropracticKY.co | om       |                          |  |  |  |
|