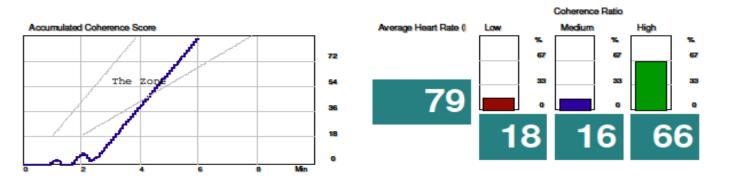

241-1122

#### NERVOUS SYSTEM TEST - THERMAL SCAN



1. Have a thermal scan from a diagnostic center or clinic that has capability or make an appointment at our office for scan.



## OPTION 1: (SCORE PRINTED) Write Results from THERMAL Scan:

Score \_\_\_\_\_

OPTION 2:

(NO SCORE PRINTED)

CHECK RESULTS FROM SCAN:

BLACK/RED: CRISIS

BLUE/GREEN: AVERAGE

WHITE: WELLNESS

MARK SCORE BELOW

If your total score adds up to 80-100 score yourself a 3. 55-79 score is a 2. 0-54 score yourself a 1.

www.BackToLifeChiropracticKY.com

RE-EVALUATE
30 DAYS 45 DAYS 90 DAYS 120DAYS 1/2 YEAR \_\_YEAR

THERMAL TEST SCORE

DATE \_\_\_\_\_\_ NAME \_\_\_\_\_ (1-3)



4201 W Highway 146 · LaGrange, KY 40031 www.BackToLifeChiropracticKY.com · (502) 241-1122

#### NERVOUS SYSTEM TEST - Hearth Math Pulse Wave



1. Have a PULSE WAVE PROFILE scan from a diagnostic center or clinic that has capability or make an appointment at our office for PWP test.



If your total score in the High Coherence section adds up to 80-100 score yourself a 3. 55-79 score is a 2. 0 -54 score yourself a 1.

|                                              | 0-54              | 0-54 [] 55-79 [] |                            |          | 80-100                   |  |  |  |
|----------------------------------------------|-------------------|------------------|----------------------------|----------|--------------------------|--|--|--|
|                                              | SICKNESS · CRISIS |                  | <b>2</b><br>Average        |          | 3. PREVENTION · WELLNESS |  |  |  |
|