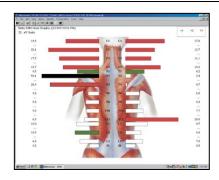

| MRULFB once a week scan not do minimum resistance.  FB > than 2 to 3 week   2                                     | MRULFB done 2/3 weekly                        |
| MRULFB le                        | ess than every week or c                     | MRULFB once a week scannot do minimum resistance.  FB > than 2 to 3 week   AVERAGE                                | MRULFB done 2/3 weekly                        |
| MRULFB le                        | ed weekly MRUL  ISIS  www.Ba                 | MRULFB once a week scoran not do minimum resistance.  FB > than 2 to 3 week  AVERAGE  ackToLifeChiropracticKY.com | MRULFB done 2/3 weekly                        |



4201 W Highway 146 · LaGrange, KY 40031 www.BackToLifeChiropracticKY.com · (502) 241-1122

#### STRENGTH TEST - SEMG



1. Have a SEMG scan from a diagnostic center or clinic that has capability or make an appointment at our office for scan.



# OPTION 1: (SCORE PRINTED) Write Results from SEMG Scan: Score

OPTION 2: (NO SCORE PRINTED) CHECK RESULTS FROM SCAN:

BLACK/RED: CRISIS

BLUE/GREEN: AVERAGE

WHITE: WELLNESS

MARK SCORE BELOW

If your total score adds up to 80-100 score yourself a 3. 55-79 score is a 2. 0-54 score yourself a 1.

| 1<br>SICKNESS · CRISIS             | 2<br>AVERAGE                     | PREVEN    | 3.<br>ITION · WELLNESS |  |  |  |
|------------------------------------|----------------------------------|-----------|------------------------|--|--|--|
|                                    | www.BackToLifeChiropracticKY.com |           |                        |  |  |  |
| RE-EVALUATE