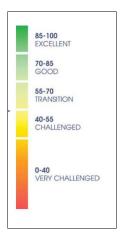

| MRULFB done 2/3 weekly                        |
| MRULFB le                        | ess than every week or c                     | MRULFB once a week scannot do minimum resistance.  FB > than 2 to 3 week   AVERAGE                                | MRULFB done 2/3 weekly                        |
| MRULFB le                        | ed weekly MRUL  ISIS  www.Ba                 | MRULFB once a week scoran not do minimum resistance.  FB > than 2 to 3 week  AVERAGE  ackToLifeChiropracticKY.com | MRULFB done 2/3 weekly                        |



4201 W Highway 146 · LaGrange, KY 40031 www.BackToLifeChiropracticKY.com · (502) 241-1122

#### STRENGTH TEST - SEMG



1. Have a SEMG scan from a diagnostic center or clinic that has capability or make an appointment at our office for scan.



# OPTION 1: (SCORE PRINTED) Write Results from SEMG Scan: Score

OPTION 2: (NO SCORE PRINTED) CHECK RESULTS FROM SCAN:

BLACK/RED: CRISIS

BLUE/GREEN: AVERAGE

WHITE: WELLNESS

MARK SCORE BELOW

If your total score adds up to 80-100 score yourself a 3. 55-79 score is a 2. 0-54 score yourself a 1.

| 1<br>SICKNESS · CRISIS             | 2<br>AVERAGE                     | PREVEN    | 3.<br>ITION · WELLNESS |  |  |  |
|------------------------------------|----------------------------------|-----------|------------------------|--|--|--|
|                                    | www.BackToLifeChiropracticKY.com |           |                        |  |  |  |
| RE-EVALUATE                        |                                  |           |                        |  |  |  |
| 0 DAYS 45 DAYS 90