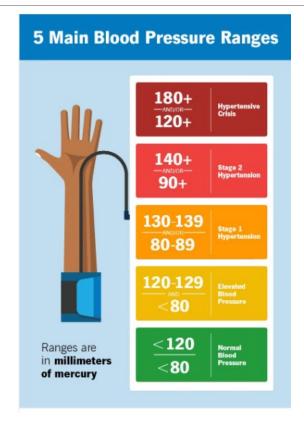

#### **NUTRITIONAL TEST - BMI**

How to Calculate Your BMI: Use Chart Below or go to https://backtolifechiropracticky.com/back-to-life-system/score-sheets/

Formula: weight (lb) / [height (in)]<sup>2</sup> x 703Calculate BMI by dividing weight in pounds (lbs) by height in inches (in) squared and multiplying by a conversion factor of 703.Example: Weight = 150 lbs, Height = 5'5" (65")