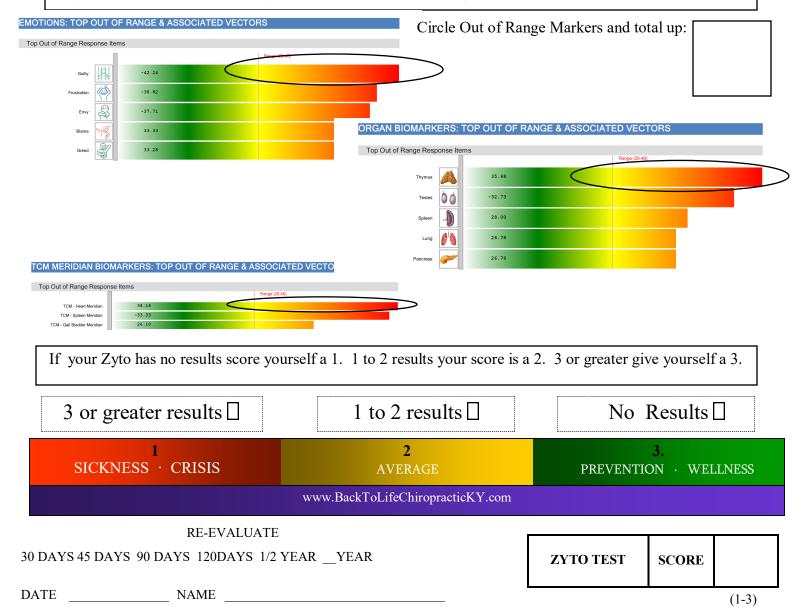

ater the alkalinity. The glomerular filtrate of blood is usually acidified by the kidneys from a pH of approximately 7.4 to a pH of about 6 in the urine. Depending on the person's acid-base status, the pH of urine may range from 4.5 to 8.

Secretion of an acid or alkaline urine by the kidneys is one of the most important mechanisms the body uses to maintain a constant body pH.

РН

DATE \_\_\_\_\_\_ NAME \_\_\_\_\_ (1-3)



4201 W Highway 146 · LaGrange, KY 40031 www.BackToLifeChiropracticKY.com · (502) 241-1122

#### **NUTRITIONAL TEST - ZYTO**



Schedule a time to be scanned at Back to Life Chiropractic or other ZYTO owner. Get scanned.

Take report and score yourself below. Circle on your Zyto Report the Meridians out of range, Organ biomarkers out of range and emotions out of range.





4201 W Highway 146 · LaGrange, KY 40031 www.BackToLifeChiropracticKY.com · (502) 241-1122

#### CARDIO TEST - BP

| Blood Pressure:/                                          | _          |
|-----------------------------------------------------------|------------|
| Blood Pressure can be done at our ographs about BP below: | ffice. See |



If your BP is greater than 140/99 score yourself a 1. 120-139/80-89 your score is a 2. Less than 120/less than 80 give yourself a 3.

| Greater than 140/90 □                               | 120-139/80-89 🗆                  |                       | Less tha | an 120/ | 80 □  |  |  |
|-----------------------------------------------------|----------------------------------|-----------------------|----------|---------|-------|--|--|
| SICKNESS · CRISIS