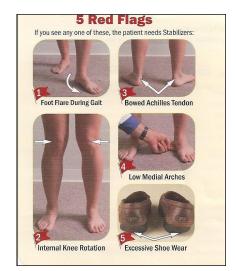

and soft tissues from damaging stress as you move around. Your feet perform better when all their muscles, arches, and bones are in their ideal stable positions. The foot is constructed with three arches which, when properly maintained, give exceptional supportive strength. These three arches form a supporting vault that distributes the weight of the entire body. If there is compromise of one arch in the foot, the other arches must compensate and are subject to additional stresses, which usually leads to further compromise. A lose of the arch of the foot causes the knee and hip to rotate internally leading to knee, hip and back problems.

VISUAL CHECK: CIRCLE ANY OF THE RED FLAGS TO RIGHT

#### **Results of VISUAL CHECK:**

RIGHT FOOT: Normal or Abnormal

LEFT FOOT: Normal or Abnormal





Both feet are normal score yourself a 3 or if you wear custom made orthotics everyday. One foot normal score yourself a 2 or if you wear some type of generic orthotic or arch support everyday. Both feet abnormal score yourself a 1 and wear no type of orthotic or arch support.

|                                  | Both Feet Abnormal ☐                                        | One Foot Norm |  | Both Feet 1            |       | _     |
|----------------------------------|-------------------------------------------------------------|---------------|--|------------------------|-------|-------|
|                                  | SICKNESS · CRISIS                                           | 2<br>AVERAGE  |  | 3. PREVENTION · WELLNE |       | LNESS |
| www.BackToLifeChiropracticKY.com |