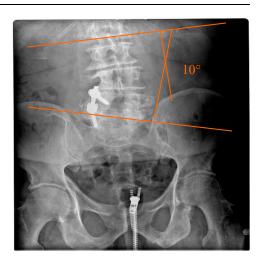

| YEAR YEAR                                                                                                                                                                                                                                |                                                                                                           | ,                                                                                   | VISUAL TEST                                   | SCORE           |       |

(1-3)



4201 W Highway 146 · LaGrange, KY 40031 www.BackToLifeChiropracticKY.com · (502) 241-1122

#### POSTURE TEST - X-RAY EVALUATION



Lateral
and
AP
X-Ray
Analysis



Have X-Ray Analysis of any region of interest to see if in normal range (lateral and AP views). Score yourself:

Cervical Radiographs: Lateral
 and AP
 Check if normal:

• Thoracic Radiographs: Lateral ° and AP °. Check if normal:

• Lumbar Radiographs: Lateral \_\_\_\_ o and AP\_\_\_\_ o. Check if normal:

If you checked all the regions above score yourself a 3. If you left one region unchecked score is a 2. If you unchecked more than 2 regions give yourself a 1.

| > 1 Region Unchecked 🛘 | 1 Region Unchecked ☐             | All Regions Checked 🗌       |
|------------------------|----------------------------------|-----------------------------|
| SICKNESS · CRISIS      | <b>2</b><br>Average              | 3.<br>PREVENTION · WELLNESS |
|                        | www.BackToLifeChiropracti