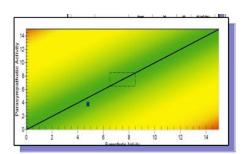

| SICKNESS · CRISIS |                  | <b>2</b><br>Average        |          | 3. PREVENTION · WELLNESS |  |  |  |
|                                              |                   | www.B            | ackToLifeChiropracticKY.co | om       |                          |  |  |  |
|                                              | RE-EVALUAT        | Έ                |                            |          |                          |  |  |  |
| 30 DAYS 45 DAYS 90 DAYS 120DAYS 1/2 YEARYEAR |                   |                  | PU                         | LSE TEST | SCORE                    |  |  |  |

(1-3)

DATE NAME



4201 W Highway 146 · LaGrange, KY 40031 www.BackToLifeChiropracticKY.com · (502) 241-1122

#### NERVOUS SYSTEM TEST - Insight PULSE WAVE





1. Have a PULSE WAVE PROFILE scan from a diagnostic center or clinic that has capability or make an appointment at Back to Life Chiropractic for PWP test.



Write Results from *PWP test*:

Autonomic Activity Index:

Autonomic Balance Index: \_\_\_\_\_

Total Score \_\_\_\_\_

| If your total score adds up to 80-100 score yourself a 3. 55-79 score is a 2. 0-54 score yourself a 1. |                     |    |                         |        |  |
|--------------------------------------------------------------------------------------------------------|---------------------|----|-------------------------|--------|--|
| 0-54 🗌                                                                                                 | 55-79 🗌 80-100 🗆    |    |                         | .100 □ |  |
| SI