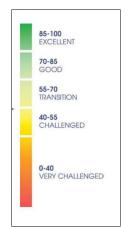

#### **NUTRITIONAL TEST - BMI**

How to Calculate Your BMI: Use Chart Below or go to https://backtolifechiropracticky.com/back-to-life-system/score-sheets/

Formula: weight (lb) / [height (in)]<sup>2</sup> x 703Calculate BMI by dividing weight in pounds (lbs) by height in inches (in) squared and multiplying by a conversion factor of 703.Example: Weight = 150 lbs, Height = 5'5" (65")